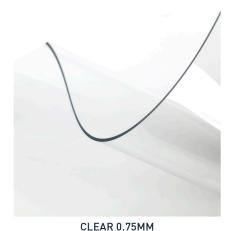

| Colour/Gauge   | Clear 0.75mm | Clear FR 0.75mm | Smoke 0.75mm | Clear 1.00mm |
|----------------|--------------|-----------------|--------------|--------------|
| Widths         | 152cm        | 152cm           | 152cm        | 152cm        |
| Lengths        | 30 metres    | 30 metres       | 30 metres    | 30 metres    |
| Nominal Weight | 950gsm       | 950gsm          | 955gsm       | 1300gsm      |