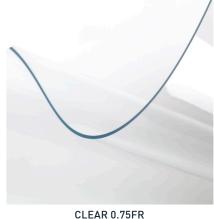

| Colour/Gauge   | Clear 0.75mm | Clear FR 0.75mm | Smoke 0.75mm | Clear 1.00mm |
|----------------|--------------|-----------------|--------------|--------------|
| Widths         | 152cm        | 152cm           | 152cm        | 152cm        |
| Lengths        | 30 metres    | 30 metres       | 30 metres    | 30 metres    |
| Nominal Weight | 950gsm       | 950gsm          | 955gsm       | 1300gsm      |