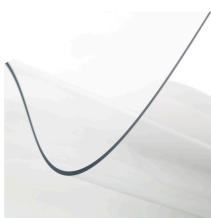

| Colour/Gauge   | Clear 0.75mm | Clear FR 0.75mm | Smoke 0.75mm | Clear 1.00mm |
|----------------|--------------|-----------------|--------------|--------------|
| Widths         | 152cm        | 152cm           | 152cm        | 152cm        |
| Lengths        | 30 metres    | 30 metres       | 30 metres    | 30 metres    |
| Nominal Weight | 950gsm       | 950gsm          | 955gsm       | 1300gsm      |